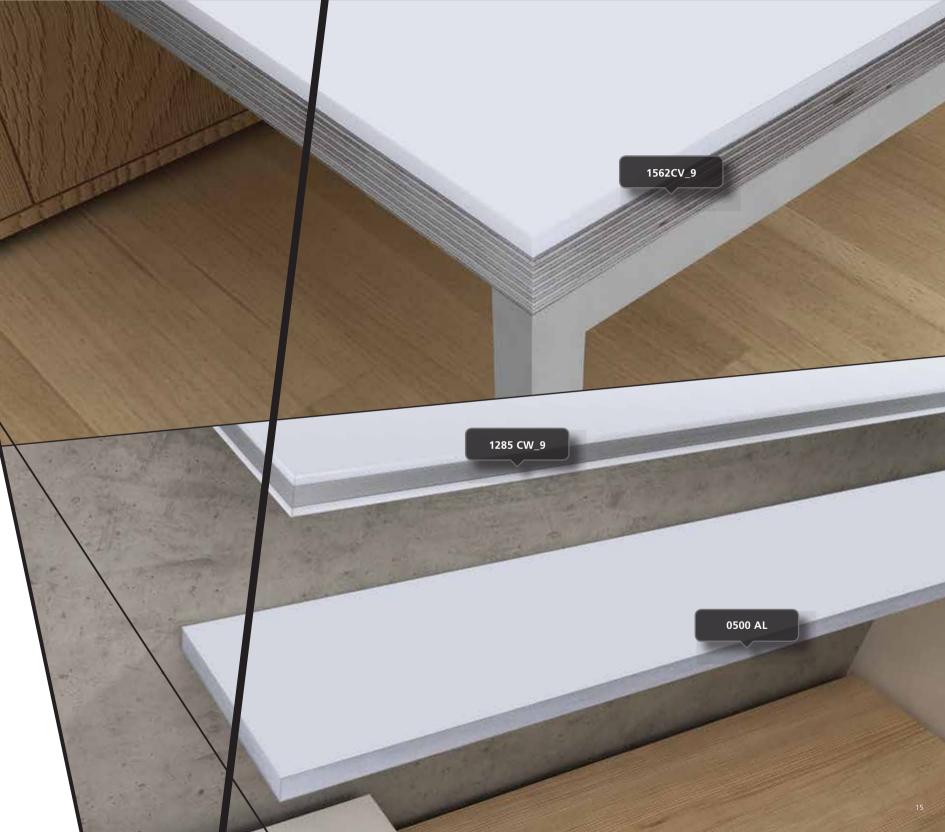

### Ofis

Çalışma alanlarında motivasyonu ve verimliliği arttırmak için sade renk seçimleriyle minimalist bir çizgi yakalayın. Beyaz ve metalik renklerin etkisiyle ofis, çalışma odası gibi kapalı mekanlar daha ferah ve düzenli ortamlara dönüşüyor.

Beyaz dekorla bu tamamlayıcı kontrastı oluşturan kenarbantları arasında Doppia ve ALU gibi elit seçenekler öne çıkıyor.

#### Office

In order to increase the motivation and efficiency in working areas, catch a minimalist line by choosing simple colors. Closed areas such as studies and offices become more spacious and pleasant under the influence of white and metallic colors.

Elite choices such as Doppia and ALU emerge among the edgebands constituting this complementary contrast with a white decor.

14