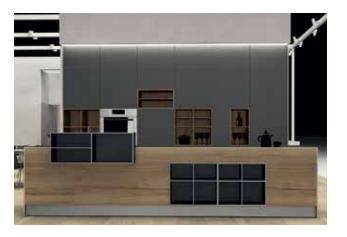

#### Mutfak

Hemen her renkle kombine edilebilen gri dekorlar, özellikle ahşap, taş ve mermerin her tonu ve dokusu için hem kontrast hem de dengeleyici bir zemin oluşturuyor.

Ne siyah ne de beyaz bu kadar geniş ve özgür dekorasyon seçenekleri sunmayı başarabiliyor. Bu özelliği ile gri, mobilya tasarımlarında beyazın yerini almaya aday.

Nötr grinin, ahşabın sıcak etkisiyle yarattığı dengeleyici kontrast Nudoso kenarbantlarının estetik damarlı çizgileriyle mükemmel kombinasyonu yaratıyor, sıcak, doğal ve fonksiyonel bir dokunuş sağlıyor.

#### Kitchen

The grey decors, which can be combined with almost any color, create a contrasting and stabilizing background for each tone and texture of stone, marble and especially wood.

Neither black nor white can manage to offer such a large and independent variety of decoration and grey is a color which is ready to replace white in furniture design.

The stabilizing contrast of neutral grey under the warm impact of wood, creates a perfect combination with the esthetic streaks of Nudoso edgebands, resulting in a warm, natural and functional touch.

İntermob 2017