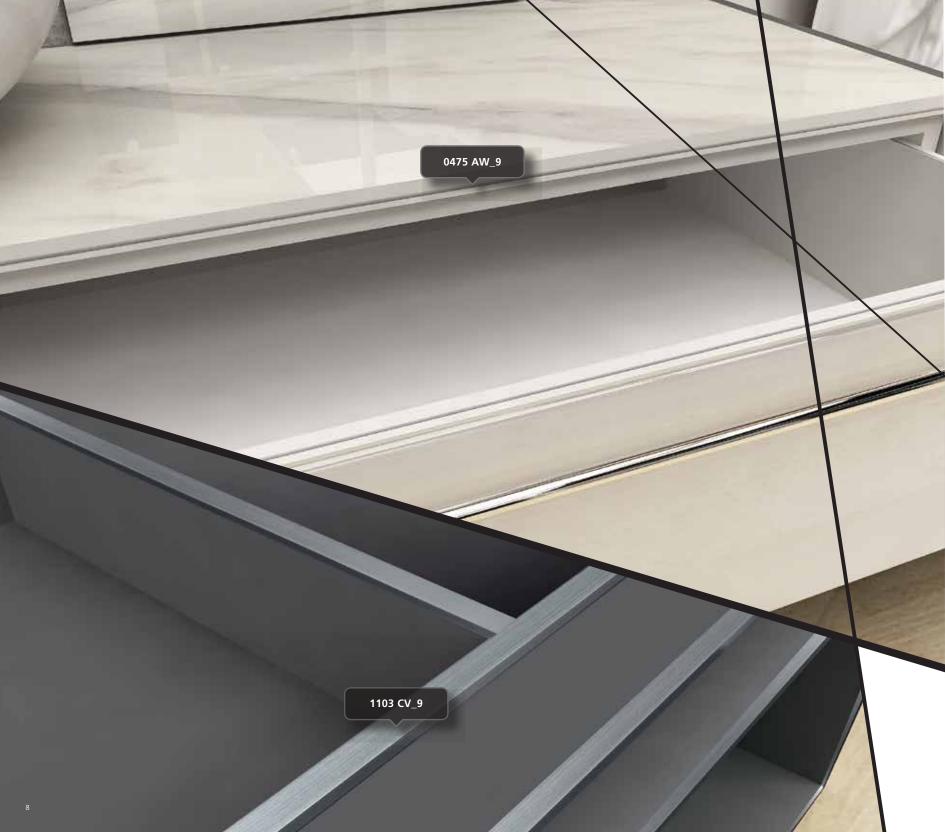

#### Mutfak

Hemen her renkle kombine edilebilen gri dekorlar, özellikle ahşap, taş ve mermerin her tonu ve dokusu için hem kontrast hem de dengeleyici bir zemin oluşturuyor.

Ne siyah ne de beyaz bu kadar geniş ve özgür dekorasyon seçenekleri sunmayı başarabiliyor. Bu özelliği ile gri, mobilya tasarımlarında beyazın yerini almaya aday.

Nötr grinin, ahşabın sıcak etkisiyle yarattığı dengeleyici kontrast Nudoso kenarbantlarının estetik damarlı çizgileriyle mükemmel kombinasyonu yaratıyor, sıcak, doğal ve fonksiyonel bir dokunuş sağlıyor.

#### Kitchen

The grey decors, which can be combined with almost any color, create a contrasting and stabilizing background for each tone and texture of stone, marble and especially wood.

Neither black nor white can manage to offer such a large and independent variety of decoration and grey is a color which is ready to replace white in furniture design.

The stabilizing contrast of neutral grey under the warm impact of wood, creates a perfect combination with the esthetic streaks of Nudoso edgebands, resulting in a warm, natural and functional touch.

İntermob 2017