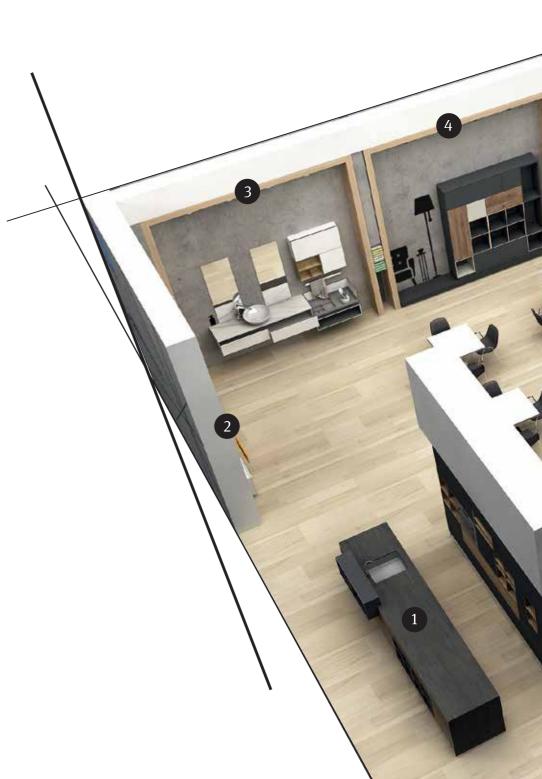

### Ofis

Çalışma alanlarında motivasyonu ve verimliliği arttırmak için sade renk seçimleriyle minimalist bir çizgi yakalayın. Beyaz ve metalik renklerin etkisiyle ofis, çalışma odası gibi kapalı mekanlar daha ferah ve düzenli ortamlara dönüşüyor.

Beyaz dekorla bu tamamlayıcı kontrastı oluşturan kenarbantları arasında Doppia ve ALU gibi elit seçenekler öne çıkıyor.

#### Office

In order to increase the motivation and efficiency in working areas, catch a minimalist line by choosing simple colors. Closed areas such as studies and offices become more spacious and pleasant under the influence of white and metallic colors.

Elite choices such as Doppia and ALU emerge among the edgebands constituting this complementary contrast with a white decor.

14