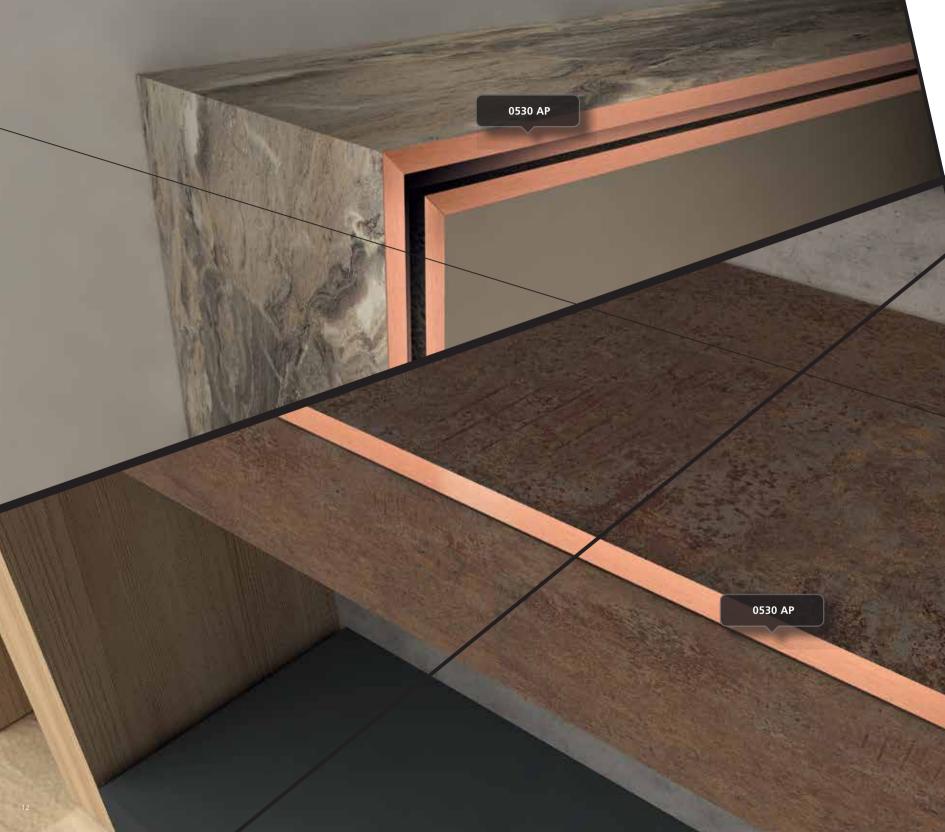

#### Yatak Odası

Her zaman sıcak ve huzurlu...Yatak odalarında ahşabın sıcaklığı bakırın nostaljik etkisiyle birleşiyor ve mekanla kurulan duygusal bağı güçlendiriyor.

Yeni Roma Bakır ALU kenarbandı ayna, masa, TV ünitesi gibi mobilyaların metal, taş ve ahşap dokulu dekorlarla göz alıcı modern vurgular ve heyecan verici kontrastlar yaratması için tasarlandı.

#### Bedroom

Always warm and peaceful... The warmth of wood combines with the nostalgic impact of copper in bedrooms and reinforces the emotional connection with the site.

The new Roma Copper ALU edgeband has been designed to create attractive modern impacts and exciting contrasts with the metal, stone and wood textures of furniture such as mirrors, tables and TV units.