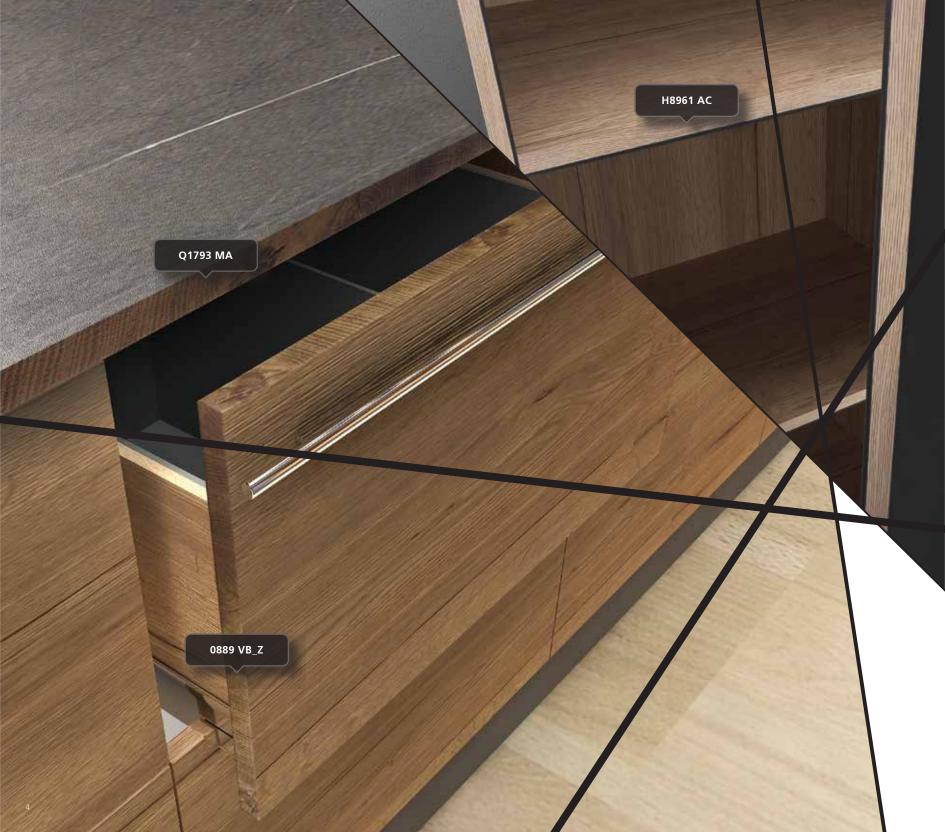

Nötr grinin, ahşabın sıcak etkisiyle yarattığı dengeleyici kontrast Nudoso kenarbantlarının estetik damarlı çizgileriyle mükemmel kombinasyonu yaratıyor, sıcak, doğal ve fonksiyonel bir dokunuş sağlıyor.

The stabilizing contrast of neutral grey under the warm impact of wood, creates a perfect combination with the esthetic streaks of Nudoso edgebands, resulting in a warm, natural and functional touch.

İntermob 2017