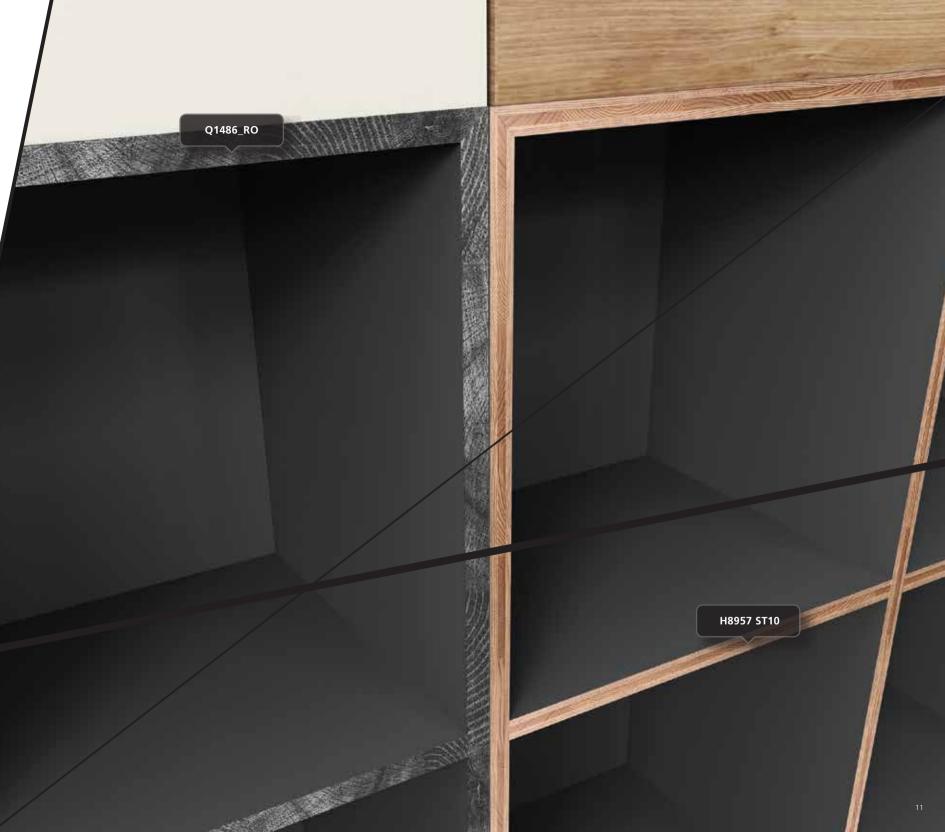

#### Oturma Odası

En çok vakit geçirdiğiniz mekanlar için davetkar, samimi ve özgür fikirler...

Günümüz mimarisinde metrekarelerin küçülmesine karşın; gri, ahşap ve bej tonlarının sade vurgusu, Accent serisi kenarbantları ile derin kontrastlar yaratarak salonlardaki sınırları genişletiyor.

Naturel kontrastlar; modern, zamansız ve sınırsız yaşam alanları için tam bir terapi niteliğinde!

#### Living room

Inviting, cozy and independent ideas for spaces where you spend most of your time...

Despite the decrease of square meters in modern architecture, the simple impact of grey, wooden and beige tones creates deep contrasts with the Accent series edgebands, thus expanding the surface of living rooms.

Natural contrasts; a real therapy for modern, timeless and limitless living spaces!

10