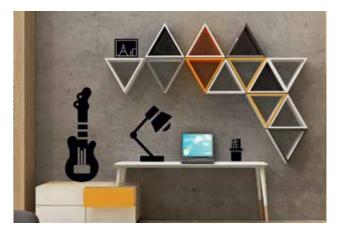

### Genç Odası

Genç ve asi ruhların hayal güçlerini kalıpların dışında tasarımlarla ortaya koymalarına izin veren, uyumsuzluğun uyumunu yansıtan kuralsız tasarımlar...

lçinde düz ve ahşap tonların yanı sıra, kontrplak ve budak desenler barındıran Trio ve Doppia kenarbantları, beyaz dekorlarla birleştiğinde, ortaya farklı bir yorum ve sıradışı eşleşmeler çıkıyor. Tercihe göre canlı bir turuncu, limon çiçeği ya da deniz mavisi gibi renklerle kontrast etkisini arttırmak mümkün...

#### Teenage Bedroom

Independent patterns which reflect the harmony of nonconformity, allowing young and rebellious souls to express their imagination with unusual designs...

Trio and Doppia edgebands, with their plywood and knot patterns next to plain and wooden tones, create a different and unusual coupling when merged with white decors. It is possible to increase the contrast effect by using different colors such as bright orange, lemon flower or sea blue, according to your preference.